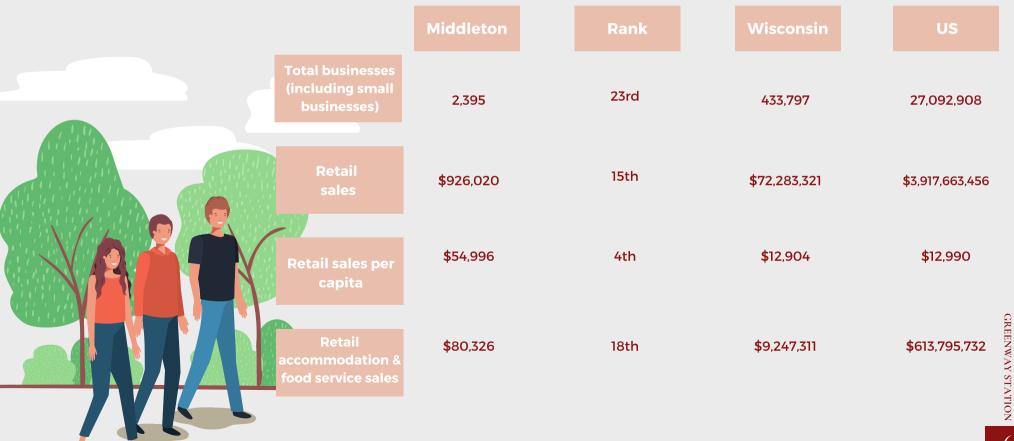

Goods, Greenway Station is a central shopping and gathering place for the residents of the west Madison MSA. 300,000 sq. ft. of leasable area strategically located to capitalize on proximity to Madison's more affluent population.





As one of the Madison area's most dominant retail and dining destinations, Greenway Station is located in the affluent community of Middleton, Wisconsin. The property features a diverse retail base which is densely surrounded by multifamily projects, hotels and class A office buildings.

> <u>Visit Stats by Year</u> Visits : 2.5M Visitors: 678.3K Visit Frequency: 3.72

#### **GREATER MADISON AREA**



Population: 563,951

Median Age: 35.9

Income Per Capita: \$44,372

Median Household Income: \$77,221

## **GREENWAY VIEWS**









## BUSINESS DEMOGRAPHICS



### A GREAT PLACE FOR BUSINESS AND LIVING





## HOME TO TOP



### **EMPLOYERS**



#### RETAILERS



## DINE AT GREENWAY















CORDS









### GALWAY RETAIL SPACE FOR LEASE





# THANK YOU.

LEASING INQUIRIES STEVE DORAN Direct: (608) 327-4006 Cell: (608) 347-6208 sdoran@galwaycompanies.com