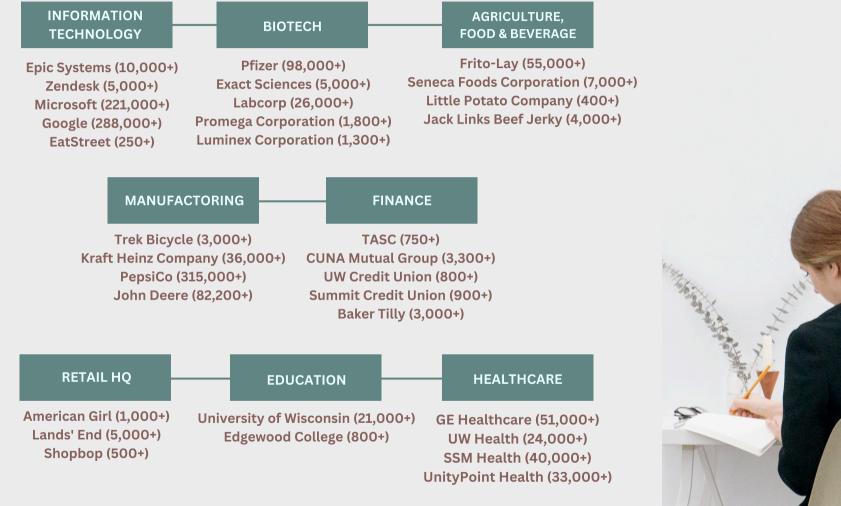

for the residents of the west Madison MSA. 300,000 sq. ft. of leasable area strategically located to capitalize on proximity to Madison's more affluent population.





As one of the Madison area's most dominant retail and dining destinations, Greenway Station is located in the affluent community of Middleton, Wisconsin. The property features a diverse retail base which is densely surrounded by multifamily projects, hotels and class A office buildings.

> <u>Visit Stats by Year</u> Visits : 2.5M Visitors: 678.3K Visit Frequency: 3.72

#### **GREATER MADISON AREA**



Population: 563,951

Median Age: 35.9

Income Per Capita: \$44,372

Median Household Income: \$77,221

## **GREENWAY VIEWS**









## BUSINESS DEMOGRAPHICS



### A GREAT PLACE FOR BUSINESS AND LIVING





## HOME TO TOP



### **EMPLOYERS**



#### RETAILERS



## DINE AT GREENWAY















CORDS









### GALWAY RETAIL SPACE FOR LEASE





# THANK YOU.

LEASING INQUIRIES STEVE DORAN Direct: (608) 327-4006 Cell: (608) 347-6208 sdoran@galwaycompanies.com