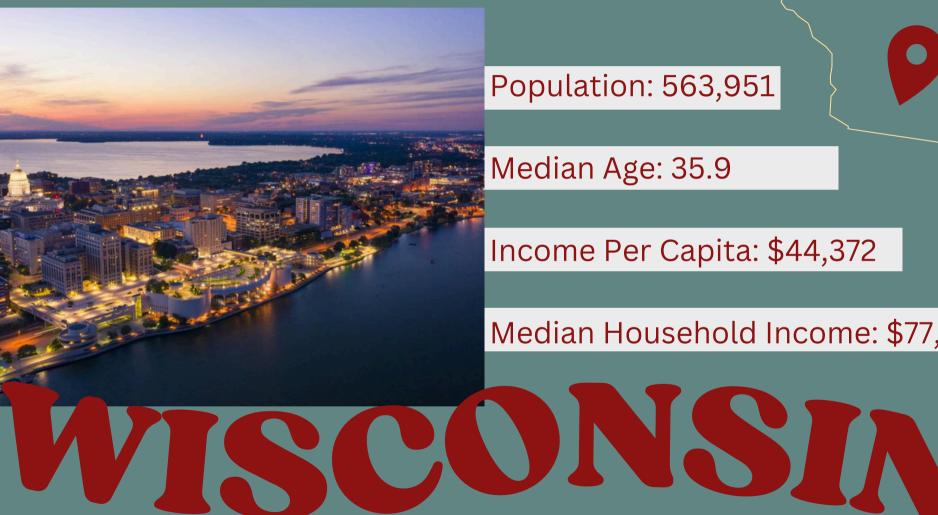

#### **GREATER MADISON AREA**

Population: 563,951

Median Age: 35.9

Income Per Capita: \$44,372

Median Household Income: \$77,221