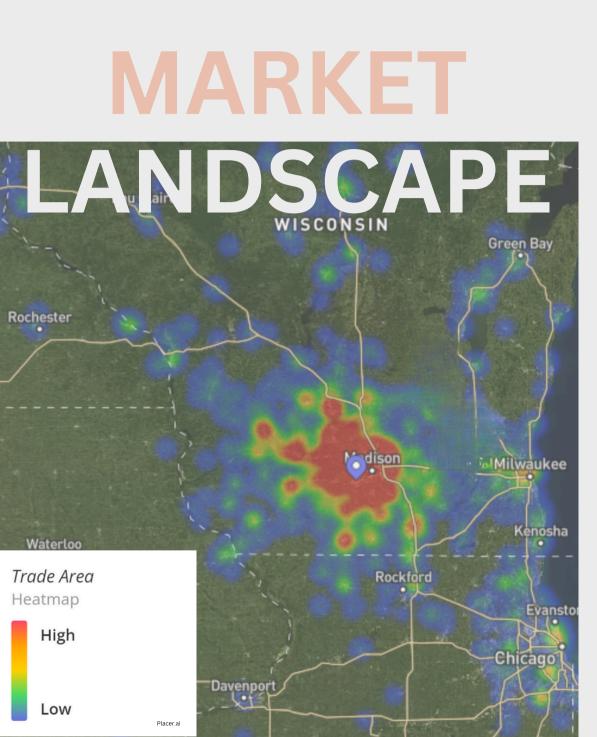

#### GREENWAY · STATION ·



#### MIDDLETON, WISCONSIN



#### EVERYTHING YOU NEED AND MORE

Greenway Station in Middleton is a collection of retailers, restaurants, specialty stores and amenities. Anchored by the areas only Coopers Hawk Winery, Golf Galaxy Performance Center, DSW, Marshalls and Home Goods, Greenway Station is a central shopping and gathering place for the residents of the west Madison MSA. 300,000 sq. ft. of leasable area strategically located to capitalize on proximity to Madison's more affluent population.





As one of the Madison area's most dominant retail and dining destinations, Greenway Station is located in the affluent community of Middleton, Wisconsin. The property features a diverse retail base which is densely surrounded by multifamily projects, hotels and class A office buildings.

> <u>Visit Stats by Year</u> Visits : 2.5M Visitors: 678.3K Visit Frequency: 3.72

#### **GREATER MADISON AREA**



Population: 563,951

Median Age: 35.9

Income Per Capita: \$44,372

Median Household Income: \$77,221

## **GREENWAY VIEWS**









## BUSINESS DEMOGRAPHICS



### A GREAT PLACE FOR BUSINESS AND LIVING





## HOME TO TOP



### **EMPLOYERS**



#### RETAILERS



## DINE AT GREENWAY















CORDS









### GALWAY RETAIL SPACE FOR LEASE





# THANK YOU.

LEASING INQUIRIES STEVE