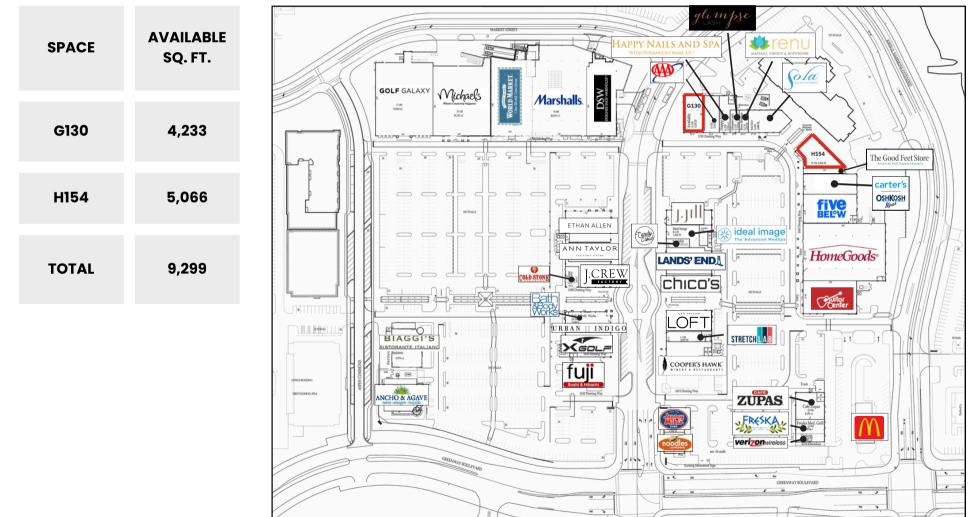

to Madison's more affluent population.





As one of the Madison area's most dominant retail and dining destinations, Greenway Station is located in the affluent community of Middleton, Wisconsin. The property features a diverse retail base which is densely surrounded by multifamily projects, hotels and class A office buildings.

> <u>Visit Stats by Year</u> Visits : 2.5M Visitors: 678.3K Visit Frequency: 3.72

#### **GREATER MADISON AREA**



Population: 563,951

Median Age: 35.9

Income Per Capita: \$44,372

Median Household Income: \$77,221

## **GREENWAY VIEWS**









## BUSINESS DEMOGRAPHICS



### A GREAT PLACE FOR BUSINESS AND LIVING





## HOME TO TOP



### **EMPLOYERS**



#### RETAILERS



## DINE AT GREENWAY















CORDS









### GALWAY RETAIL SPACE FOR LEASE





# THANK YOU.

LEASING INQUIRIES STEVE DORAN Direct: (608) 327-4006 Cell: (608) 347-6208 sdoran@galwaycompanies.com