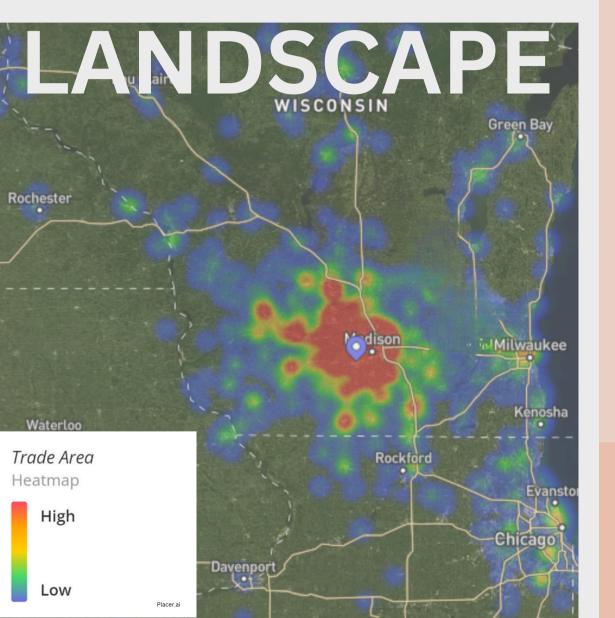

## MARKET

As one of the Madison area's most dominant retail and dining destinations, Greenway Station is located in the affluent community of Middleton, Wisconsin. The property features a diverse retail base which is densely surrounded by multifamily projects, hotels and class A office buildings.

Visit Stats by Year

Visits: 2.5M

Visitors: 678.3K

**Visit Frequency: 3.72** 

## GREATER MADISON AREA

Population: 563,951

Median Age: 35.9

Income Per Capita: \$44,372

Median Household Income: \$77,221

CONSIV