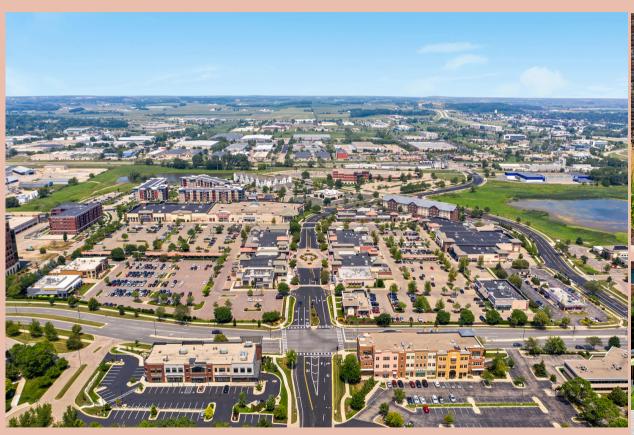

# GREENWAY STATION.

# EVERYTHING YOU NEED AND MORE

Greenway Station in Middleton is a collection of retailers, restaurants, specialty stores and amenities. Anchored by the areas only Coopers Hawk Winery, Golf Galaxy Performance Center, DSW, Marshalls and Home Goods, Greenway Station is a central shopping and gathering place for the residents of the west Madison MSA. 300,000 sq. ft. of leasable area strategically located to capitalize on proximity to Madison's more affluent population.

## MARKET

As one of the Madison area's most dominant retail and dining destinations, Greenway Station is located in the affluent community of Middleton, Wisconsin. The property features a diverse retail base which is densely surrounded by multifamily projects, hotels and class A office buildings.