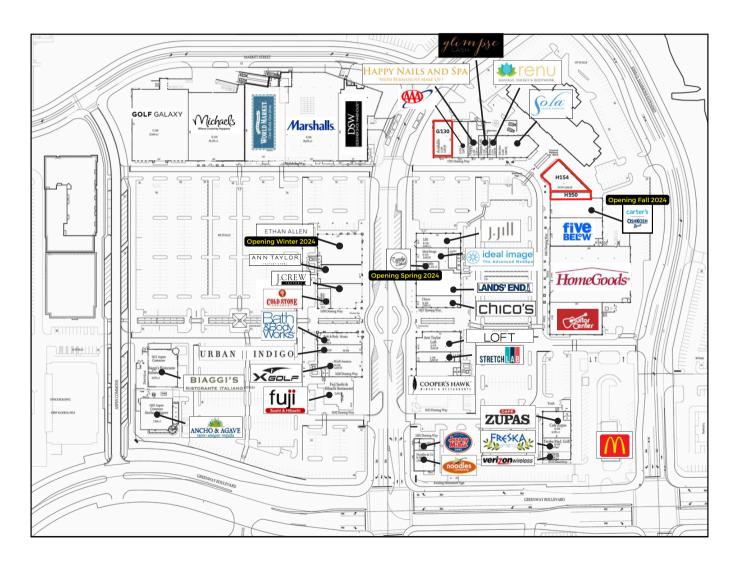

### **RETAILERS**

Michaels

**GOLF** GALAXY

E Tappy
NAILS & SPA

X GOLF

## GALWAY RETAIL SPACE FOR LEASE

| SPACE | AVAILABLE<br>SQ. FT. |
|-------|----------------------|
| G130  | 4,233                |
| H150  | 2,401                |
| H154  | 5,066                |
| TOTAL | 11,700               |