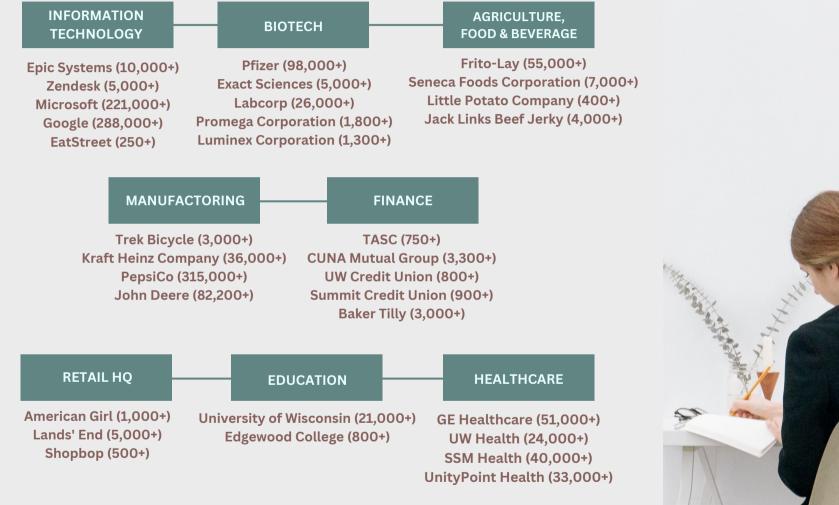

for the residents of the west Madison MSA. 300,000 sq. ft. of leasable area strategically located to capitalize on proximity to Madison's more affluent population.





As one of the Madison area's most dominant retail and dining destinations, Greenway Station is located in the affluent community of Middleton, Wisconsin. The property features a diverse retail base which is densely surrounded by multifamily projects, hotels and class A office buildings.

> <u>Visit Stats by Year</u> Visits : 2.5M Visitors: 678.3K Visit Frequency: 3.72

#### **GREATER MADISON AREA**



Population: 563,951

Median Age: 35.9

Income Per Capita: \$44,372

Median Household Income: \$77,221

### **GREENWAY VIEWS**



5

### BUSINESS DEMOGRAPHICS



### A GREAT PLACE FOR BUSINESS AND LIVING





### ΗΟΜΕ ΤΟ ΤΟΡ



### **EMPLOYERS**



#### RETAILERS



## DINE AT GREENWAY













COLDSY









### GALWAY RETAIL SPACE FOR LEASE



GREENWAY STATION



# THANK YOU.

LEASING INQUIRIES STEVE DORAN Direct: (608) 327-4006 Cell: (608) 347-6208 sdoran@galwaycompanies.com