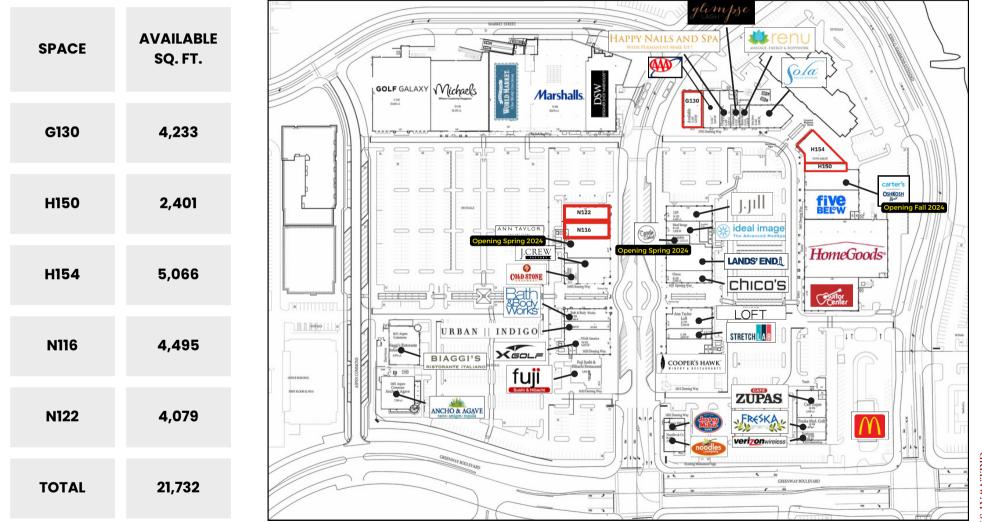

to Madison's more affluent population.





As one of the Madison area's most dominant retail and dining destinations, Greenway Station is located in the affluent community of Middleton, Wisconsin. The property features a diverse retail base which is densely surrounded by multifamily projects, hotels and class A office buildings.

> <u>Visit Stats by Year</u> Visits : 2.5M Visitors: 678.3K Visit Frequency: 3.72

#### **GREATER MADISON AREA**



Population: 563,951

Median Age: 35.9

Income Per Capita: \$44,372

Median Household Income: \$77,221

### **GREENWAY VIEWS**



5

### BUSINESS DEMOGRAPHICS



### A GREAT PLACE FOR BUSINESS AND LIVING





### ΗΟΜΕ ΤΟ ΤΟΡ



### **EMPLOYERS**



#### RETAILERS



## DINE AT GREENWAY













COLDSY









### GALWAY RETAIL SPACE FOR LEASE



GREENWAY STATION



# THANK YOU.

LEASING INQUIRIES STEVE DORAN Direct: (608) 327-4006 Cell: (608) 347-6208 sdoran@galwaycompanies.com