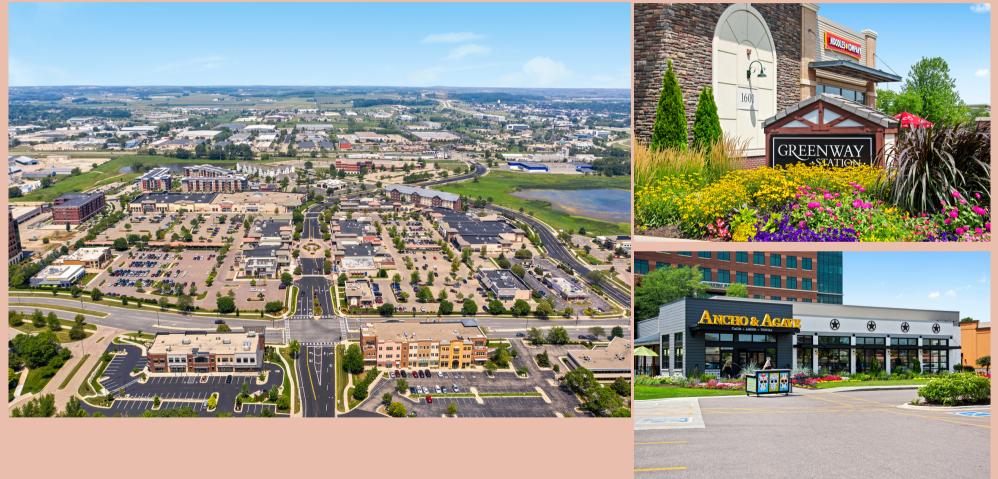

#### EVERYTHING YOU NEED AND MORE

Greenway Station in Middleton is a collection of retailers, restaurants, specialty stores and amenities. Anchored by the areas only Coopers Hawk Winery, Golf Galaxy Performance Center, DSW, Marshalls and Home Goods, Greenway Station is a central shopping and gathering place for the residents of the west Madison MSA. 300,000 sq. ft. of leasable area strategically located to capitalize on proximity to Madison's more affluent population.

As one of the Madison area's most dominant retail and dining destinations, Greenway Station is located in the affluent community of Middleton, Wisconsin. The property features a diverse retail base which is densely surrounded by multifamily projects, hotels and class A office buildings.