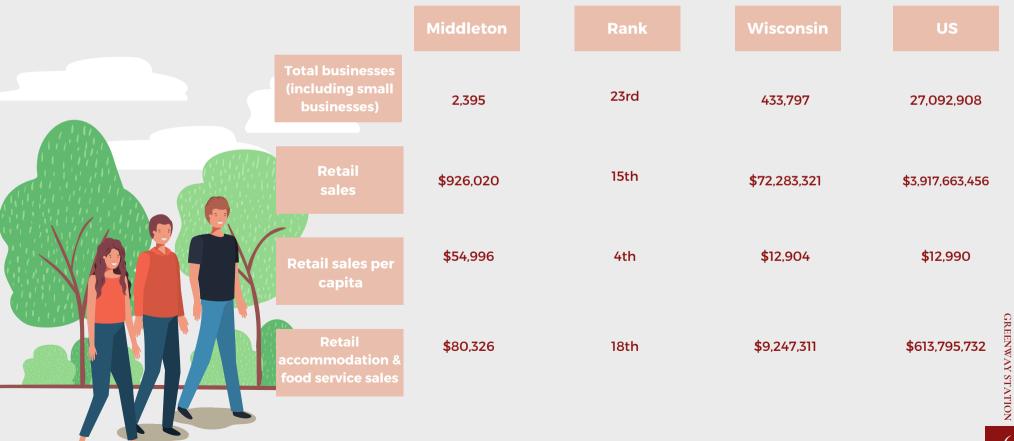

Goods, Greenway Station is a central shopping and gathering place for the residents of the west Madison MSA. 300,000 sq. ft. of leasable area strategically located to capitalize on proximity to Madison's more affluent population.





As one of the Madison area's most dominant retail and dining destinations, Greenway Station is located in the affluent community of Middleton, Wisconsin. The property features a diverse retail base which is densely surrounded by multifamily projects, hotels and class A office buildings.

> <u>Visit Stats by Year</u> Visits : 2.5M Visitors: 678.3K Visit Frequency: 3.72

#### **GREATER MADISON AREA**



Population: 563,951

Median Age: 35.9

Income Per Capita: \$44,372

Median Household Income: \$77,221

### **GREENWAY VIEWS**



5

### BUSINESS DEMOGRAPHICS



### A GREAT PLACE FOR BUSINESS AND LIVING





### ΗΟΜΕ ΤΟ ΤΟΡ



### **EMPLOYERS**



#### RETAILERS



## DINE AT GREENWAY













COLDSY









### GALWAY RETAIL SPACE FOR LEASE



GREENWAY STATION



# THANK YOU.

LEASING INQUIRIES STEVE DORAN Direct: (608) 327-4006 Cell: (608) 347-6208 sdoran@galwaycompanies.com