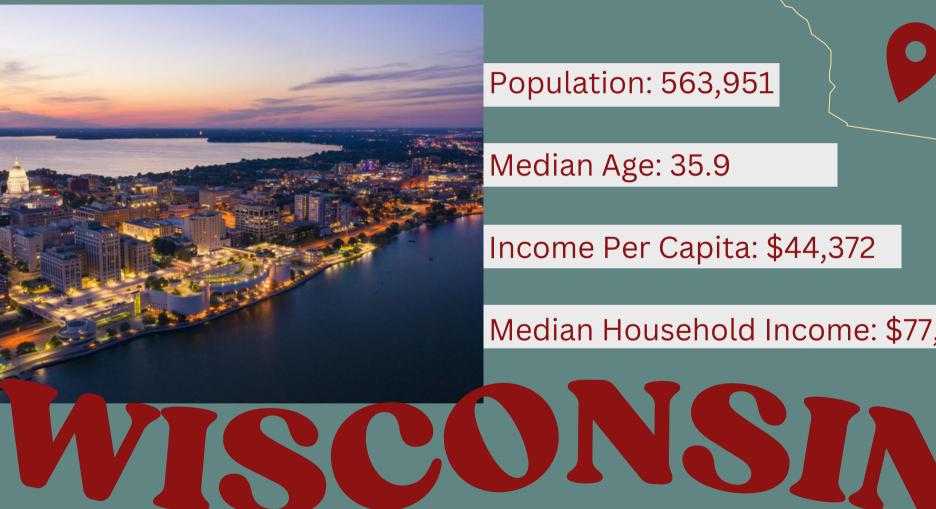

#### **GREATER MADISON AREA**

Population: 563,951

Median Age: 35.9

Income Per Capita: \$44,372

Median Household Income: \$77,221