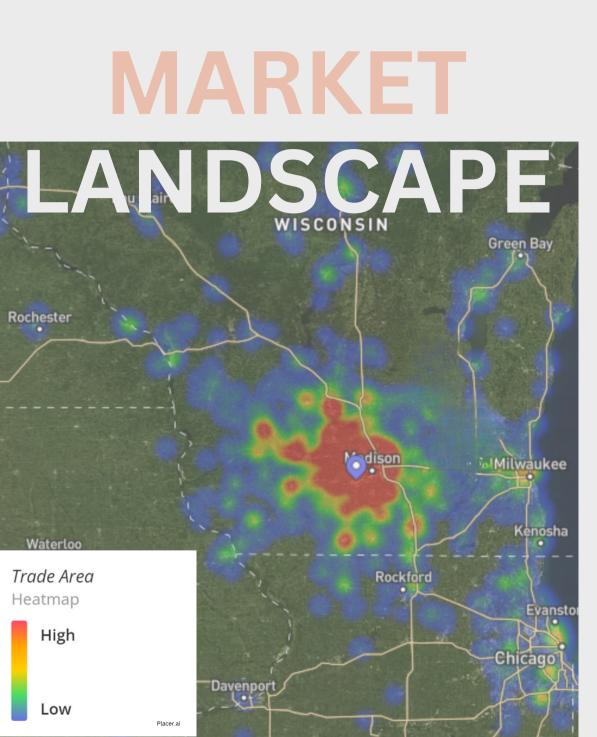

As one of the Madison area's most dominant retail and dining destinations, Greenway Station is located in the affluent community of Middleton, Wisconsin. The property features a diverse retail base which is densely surrounded by multifamily projects, hotels and class A office buildings.

#### **GREATER MADISON AREA**

Population: 563,951

Median Age: 35.9

Income Per Capita: \$44,372

Median Household Income: \$77,221