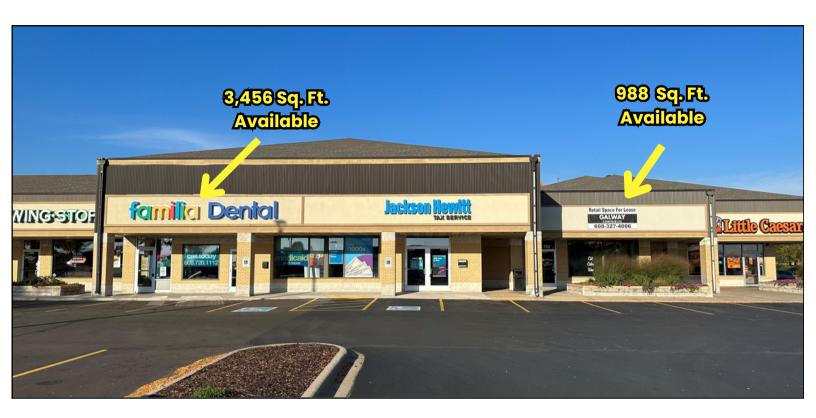

#### RETAIL SPACE FOR LEASE

HIGHLAND GATES SHOPPING CENTER - WATTS RD. AND S. GAMMON RD., MADISON, W

39,216 sq. ft. multi-tenant shopping center located on Madison's affluent west side. Shopping Center anchored by Dollar Tree, The Pancake Café, Wingstop, Little Caesars, Subway and Get It Now. Property is shadow anchored by Woodman's food store (200,000 + sq. ft. grocery store) and Walmart. Site is located on the hard corner of Gammon Road (23,200 AADT) and Watts Road (19,400 AADT) just south of the 12/18 Beltline Highway and West Towne Mall (a CBL owned regional mall with in excess of \$454.00/sq. ft. average sales). Two spaces remaining one 988 sq. ft. and one 3,456 sq. ft. Pylon and building signage available.

Available Space Currently Occupied by Cost Cutters

Lease Rate: \$30.00/sq. ft. (NNN) NNN Estimate: \$4.95/sq. ft.

Available Space Currently Occupied by Familia Dental

Lease Rate: \$22.00/ sq. ft. (NNN) NNN Estimate: \$4.95/ sq. ft.