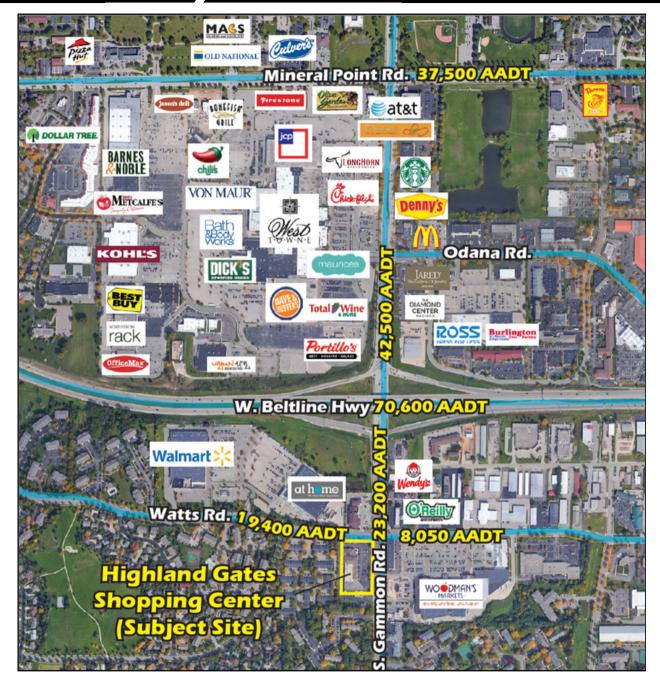

#### RETAIL SPACE FOR LEASE

HIGHLAND GATES SHOPPING CENTER - WATTS RD. AND S. GAMMON RD., MADISON, W

39,216 sq. ft. multi-tenant shopping center located on Madison's affluent west side. Shopping Center anchored by Dollar Tree, The Pancake Café, Wingstop, Little Caesars, Subway and Get It Now. Property is shadow anchored by Woodman's food store (200,000 + sq. ft. grocery store) and Walmart. Site is located on the hard corner of Gammon Road (23,200 AADT) and Watts Road (19,400 AADT) just south of the 12/18 Beltline Highway and West Towne Mall (a CBL owned regional mall with in excess of \$454.00/sq. ft. average sales). Two spaces remaining one 988 sq. ft. and one 3,456 sq. ft. Pylon and building signage available.