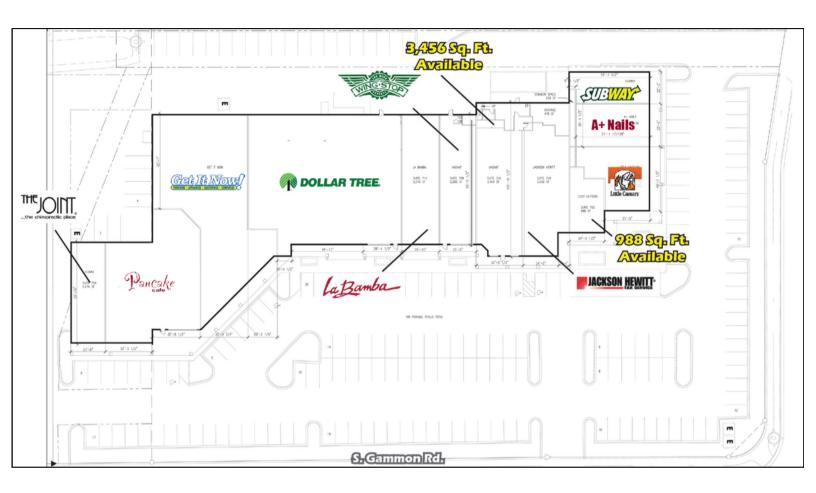

#### RETAIL SPACE FOR LEASE

HIGHLAND GATES SHOPPING CENTER - WATTS RD. AND S. GAMMON RD., MADISON, W

39,216 sq. ft. multi-tenant shopping center located on Madison's affluent west side. Shopping Center anchored by Dollar Tree, The Pancake Café, Wingstop, Little Caesars, Subway and Get It Now. Property is shadow anchored by Woodman's food store (200,000 + sq. ft. grocery store) and Walmart. Site is located on the hard corner of Gammon Road (23,200 AADT) and Watts Road (19,400 AADT) just south of the 12/18 Beltline Highway and West Towne Mall (a CBL owned regional mall with in excess of \$454.00/sq. ft. average sales). Two spaces remaining one 988 sq. ft. and one 3,456 sq. ft. Pylon and building signage available.

Available Space Currently Occupied by Cost Cutters

Lease Rate: \$30.00/sq. ft. (NNN) NNN Estimate: \$4.95/sq. ft.

Available Space Currently Occupied by Familia Dental

Lease Rate: \$22.00/ sq. ft. (NNN) NNN Estimate: \$4.95/ sq. ft.