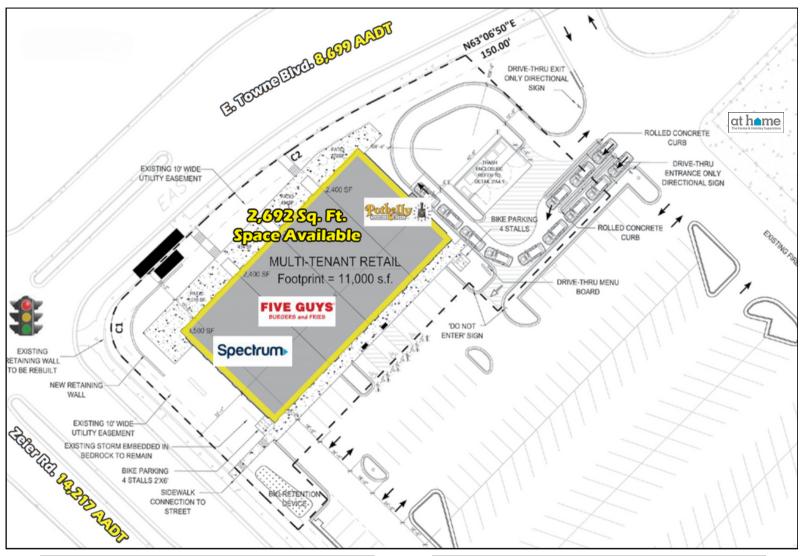

## Site Plan

## **RETAIL SPACE FOR LEASE**

2249 ZEIER ROAD, MADISON, WI

2,692 sq. ft. retail space located on the hard corner of Zeier Road and East Towne Boulevard at the main entrance to East Towne Mall. Co-Tenants include Potbelly, Five Guys, and Spectrum. Space formerly occupied by Mod Pizza.