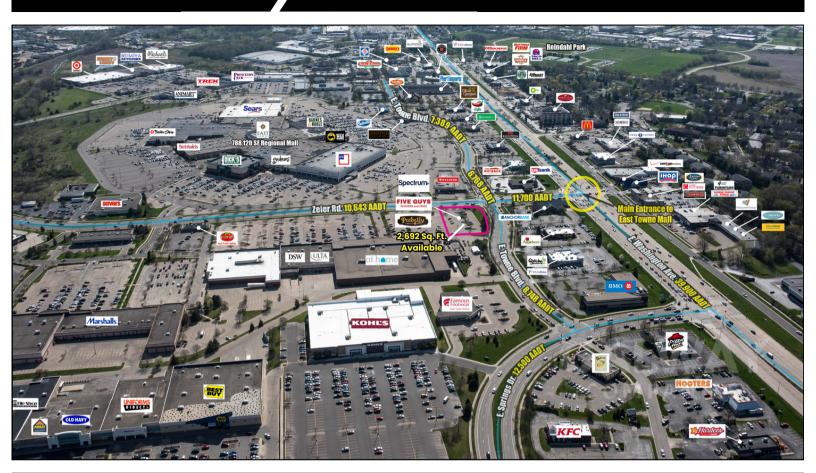

E FOR LEASE**

2249 ZEIER ROAD, MADISON, WI



2,692 sq. ft. retail space located on the hard corner of Zeier Road and East Towne Boulevard at the main entrance to East Towne Mall. Co-Tenants include Potbelly, Five Guys, and Spectrum. Space formerly occupied by Mod Pizza.

#### <u>Images</u>

#### **Matterpoint**

Lease Rate: \$45.00/sq. ft. NNN

NNN Estimate: \$12/sq. ft.

|   | Demographics        | 1 Mile   | 3 Miles  | 5 Miles  |
|---|---------------------|----------|----------|----------|
| _ | Population          | 7,588    | 46,460   | 120,016  |
|   | Average H.H. Income | \$75,151 | \$72,899 | \$82,117 |



#### **Steve Doran:**

Direct: (608)327-4006 Cell: (608)347-6208 sdoran@galwaycompanies.com



# GALWAY COMPANIES

## **RETAIL SPACE FOR LEASE**

2249 ZEIER ROAD, MADISON, WI





### **Steve Doran:**

Direct: (608)327-4006 Cell: (608)347-6208

sdoran@galwaycompanies.com







## GALWAY COMPANIES

## **RETAIL SPACE FOR LEASE**

2249 ZEIER ROAD, MADISON, WI

## Site Plan







#### Steve Doran:

Direct: (608)327-4006 Cell: (608)347-6208 sdoran@galwaycompanies.com