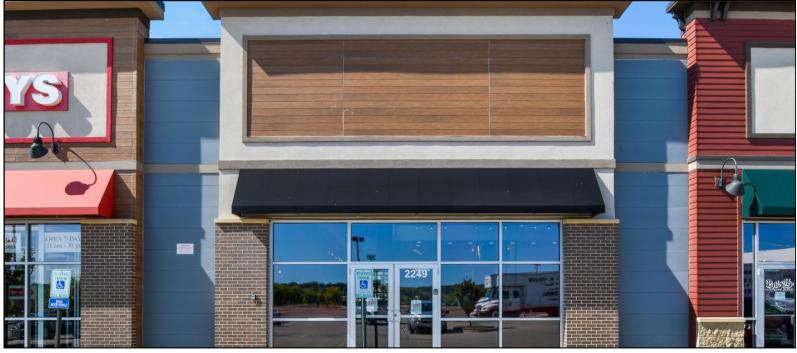

FOR LEASE**

2249 ZEIER ROAD, MADISON, WI



2,692 sq. ft. retail space located on the hard corner of Zeier Road and East Towne Boulevard at the main entrance to East Towne Mall. Co-Tenants include Potbelly, Five Guys, and Spectrum. Space formerly occupied by Mod Pizza.

#### <u>Images</u>

#### **Matterpoint**

Lease Rate: \$45.00/sq. ft. NNN

NNN Estimate: \$12/sq. ft.

|   | Demographics        | 1 Mile   | 3 Miles  | 5 Miles  |
|---|---------------------|----------|----------|----------|
| _ | Population          | 7,588    | 46,460   | 120,016  |
|   | Average H.H. Income | \$75,151 | \$72,899 | \$82,117 |



#### **Steve Doran:**

Direct: (608)327-4006 Cell: (608)347-6208 sdoran@galwaycompanies.com



# GALWAY COMPANIES

## **RETAIL SPACE FOR LEASE**

2249 ZEIER ROAD, MADISON, WI





### **Steve Doran:**

Direct: (608)327-4006 Cell: (608)347-6208

sdoran@galwaycompanies.com







## GALWAY COMPANIES

## **RETAIL SPACE FOR LEASE**

2249 ZEIER ROAD, MADISON, WI

## Site Plan







#### Steve Doran:

Direct: (608)327-4006 Cell: (608)347-6208 sdoran@galwaycompanies.com