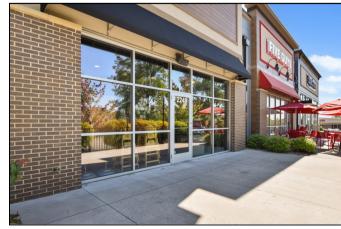

#### <u>Images</u>

## **RETAIL SPACE FOR LEASE**

2249 ZEIER ROAD, MADISON, WI

2,692 sq. ft. retail space located on the hard corner of Zeier Road and East Towne Boulevard at the main entrance to East Towne Mall. Co-Tenants include Potbelly, Five Guys, and Spectrum. Space formerly occupied by Mod Pizza.