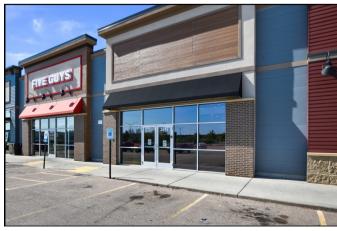

#### <u>Images</u>

## **RETAIL SPACE FOR LEASE**

2249 ZEIER ROAD, MADISON, WI

2,692 sq. ft. retail space located on the hard corner of Zeier Road and East Towne Boulevard at the main entrance to East Towne Mall. Co-Tenants include Potbelly, Five Guys, and Spectrum. Space formerly occupied by Mod Pizza.