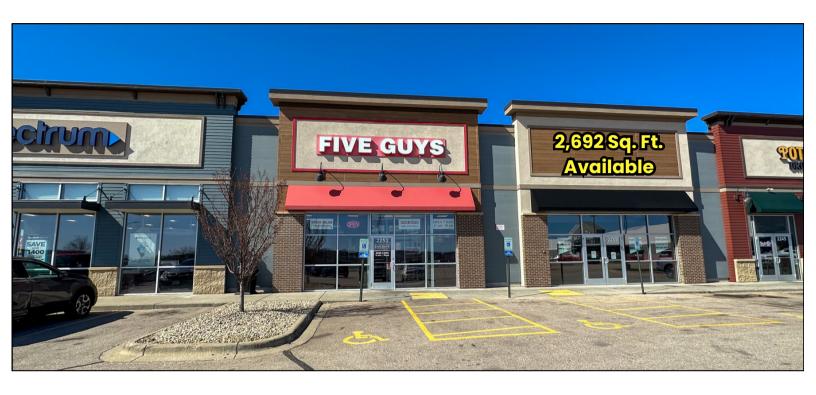

## **RETAIL SPACE FOR LEASE**

2249 ZEIER ROAD, MADISON, WI

2,692 sq. ft. retail space located on the hard corner of Zeier Road and East Towne Boulevard at the main entrance to East Towne Mall. Co-Tenants include Potbelly, Five Guys, and Spectrum. Space formerly occupied by Mod Pizza.