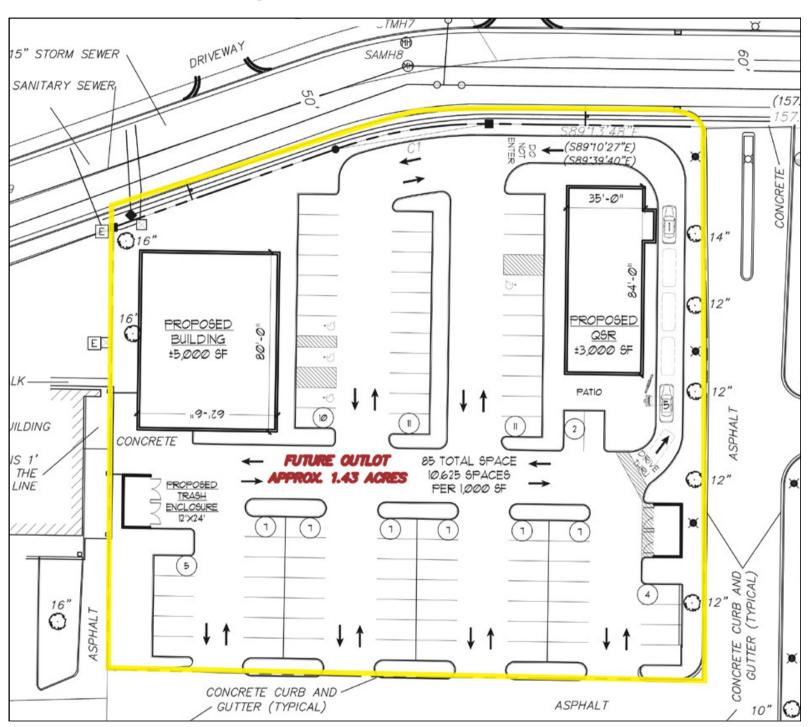

Five Below, Dollar Tree, Planet Fitness and Pure Hockey
- Pet Supplies Plus, Michaels and Five Below opening spring 2024
- Easy access and ample parking available (6.2/1,000)

### Outlot/Build To Suit: Call for Details

| Demographics        | 1 Mile    | 3 Miles  | 5 Miles  |
|---------------------|-----------|----------|----------|
| Population          | 4,462     | 64,206   | 187,551  |
| Average H.H. Income | \$108,089 | \$85,539 | \$93,670 |

#### **Steve Doran:**

Direct: (608)327-4006 Cell: (608)347-6208 sdoran@galwaycompanies.com



# GALWAY COMPANIES

### **OUTLOT AVAILABLE**

2101 WEST BROADWAY, MONONA, WI







### **Steve Doran:**

Direct: (608)327-4006 Cell: (608)347-6208

sdoran@galwaycompanies.com







2101 WEST BROADWAY, MONONA, WI

## **Build to Suit Outlot Option**



### **Steve Doran:**

Direct: (608)327-4006 Cell: (608)347-6208