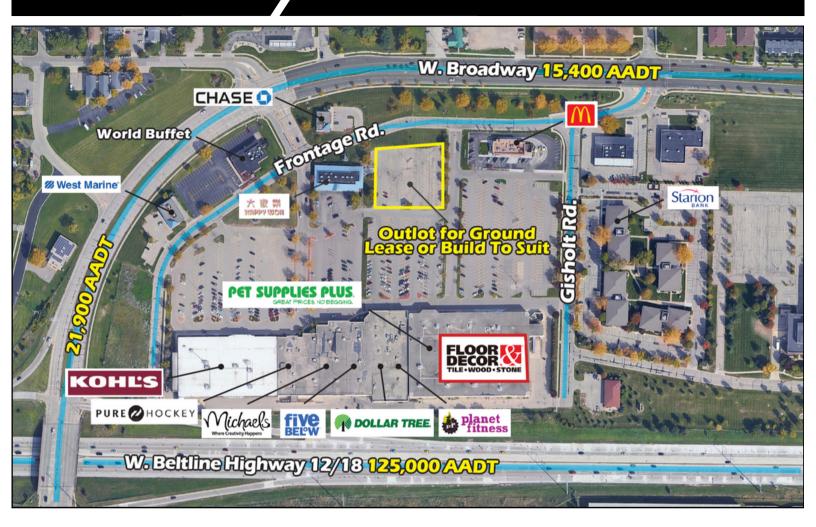

### **OUTLOT AVAILABLE**

2101 WEST BROADWAY, MONONA, WI

- 1.5 acre outlot available for ground lease or build to suit
- Great visibility from the Beltline Highway (125,000 AADT)
- Join Kohl's, Floor & Decor, Pet Supplies Plus, Michaels, Five Below, Dollar Tree, Planet Fitness and Pure Hockey
- Pet Supplies Plus, Michaels and Five Below opening spring 2024
- Easy access and ample parking available (6.2/1,000)

### Outlot/Build To Suit: Call for Details

| Demographics        | 1 Mile    | 3 Miles  | 5 Miles  |
|---------------------|-----------|----------|----------|
| Population          | 4,462     | 64,206   | 187,551  |
| Average H.H. Income | \$108,089 | \$85,539 | \$93,670 |

## **Build to Suit Outlot Option**