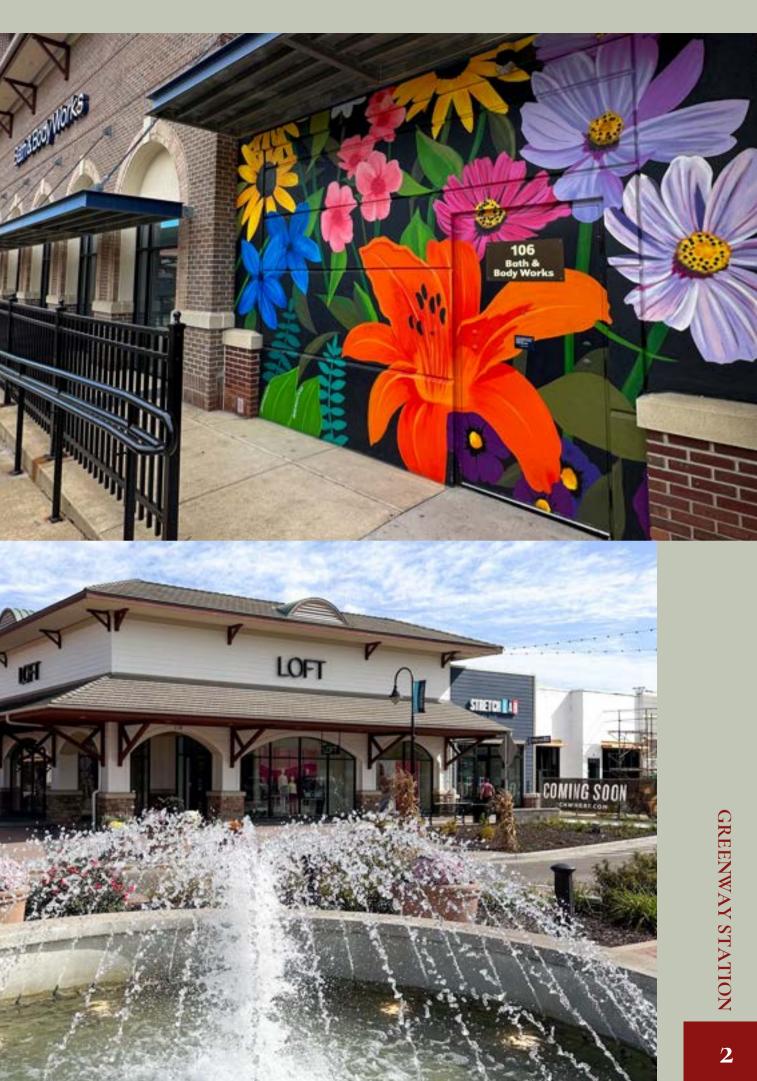

# GREENWAY · STATION ·

## EVERYTHING YOU NEED AND MORE

Greenway Station in Middleton is a collection of retailers, restaurants, specialty stores and amenities. Anchored by the areas only Coopers Hawk Winery, Golf Galaxy Performance Center, DSW, Marshalls and Home Goods, Greenway Station is a central shopping and gathering place for the residents of the west Madison MSA. 300,000 sq. ft. of leasable area strategically located to capitalize on proximity to Madison's more affluent population.

As one of the Madison area's most dominant retail and dining destinations, Greenway Station is located in the affluent community of Middleton, Wisconsin. The property features a diverse retail base which is densely surrounded by multifamily projects, hotels and class A office buildings.