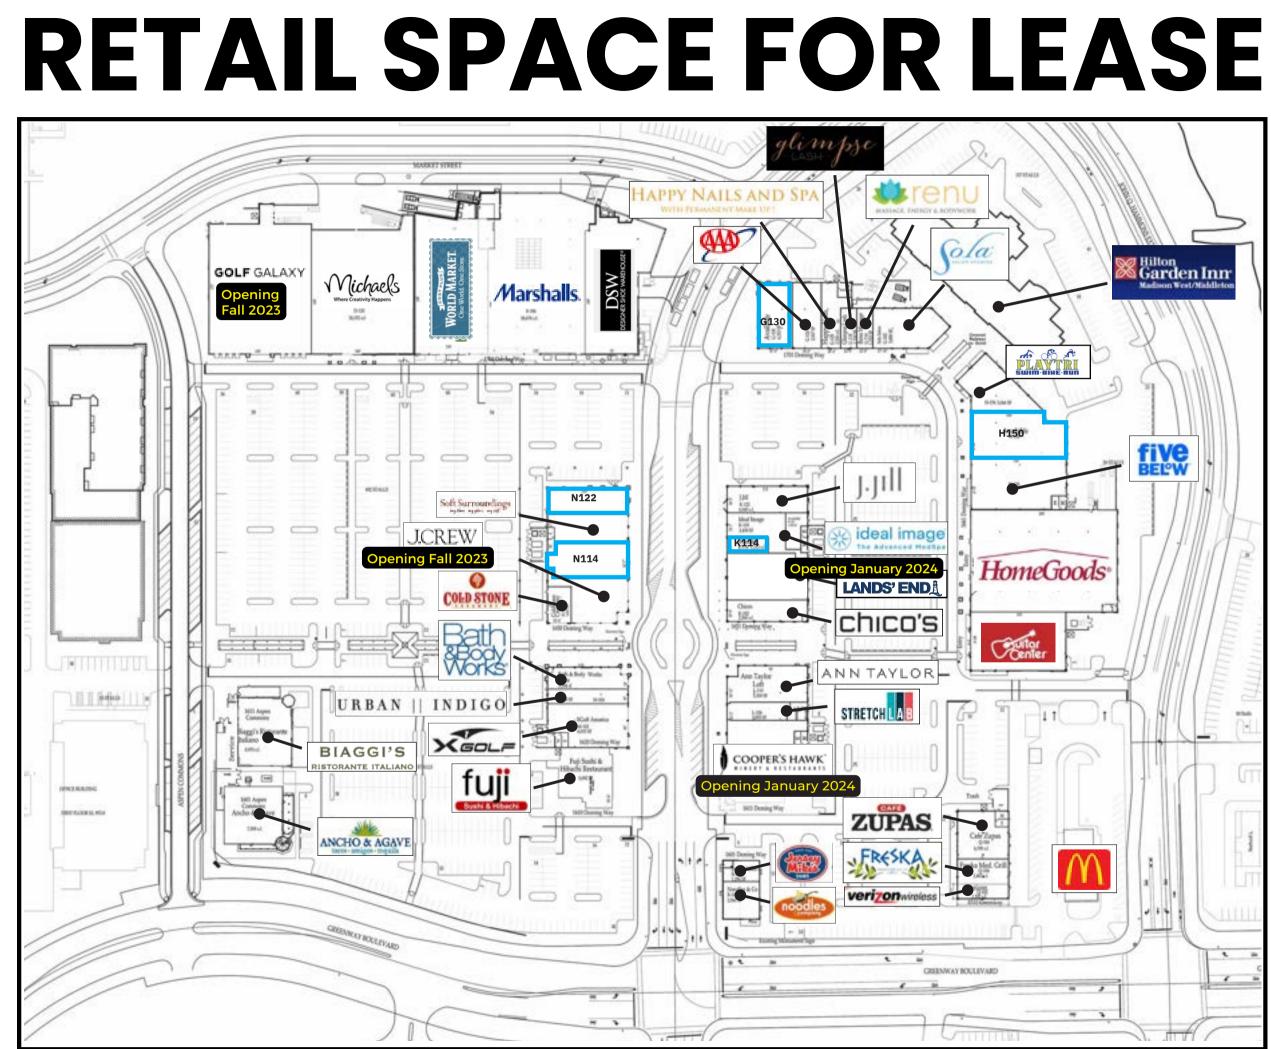

### GALWAY COMPANIES

| SPACE | AVAILABLE<br>SQ. FT. |  |
|-------|----------------------|--|
| G130  | 4,233                |  |
| H150  | 8,354                |  |
| H154  | 5,066                |  |
| N114  | 4,525                |  |
| N122  | 4,079                |  |
| K114  | 1,212                |  |
| TOTAL | 34,363               |  |