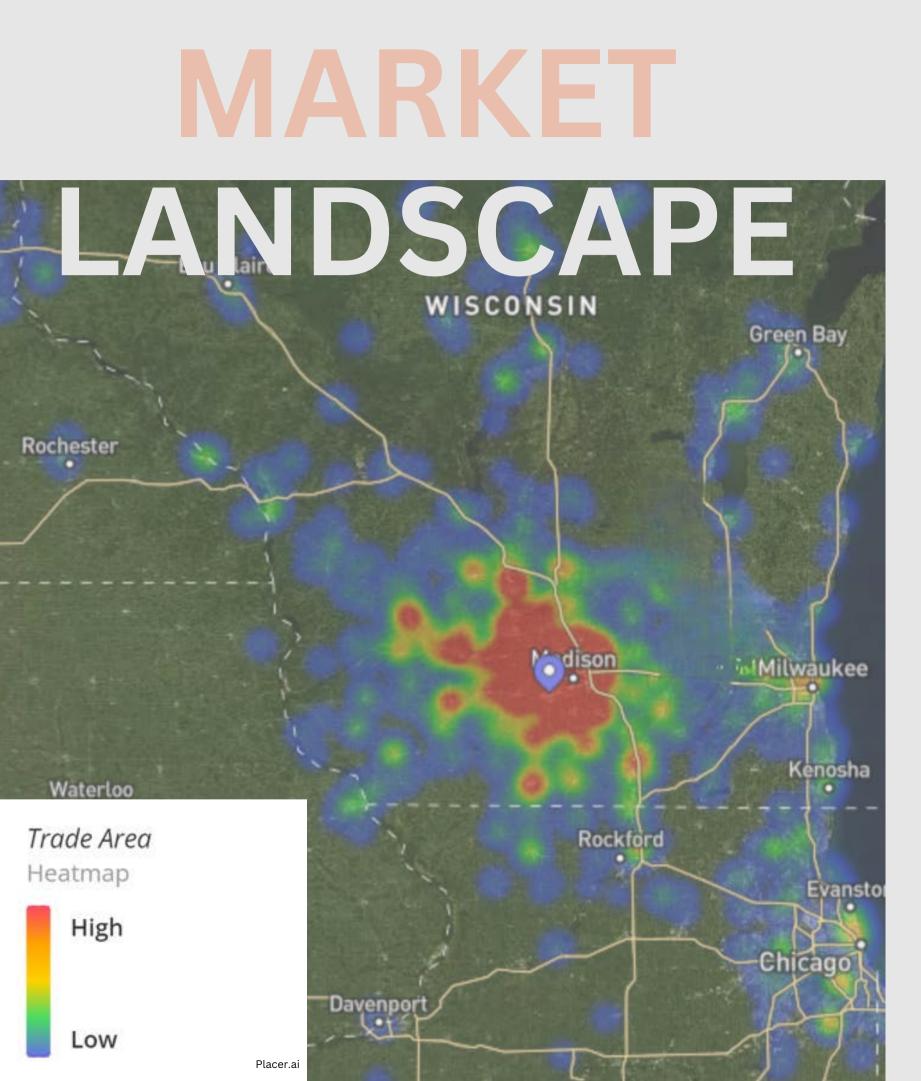

# GREENWAY · STATION ·



## EVERYTHING YOU NEED AND MORE

Greenway Station in Middleton is a collection of retailers, restaurants, specialty stores and amenities. Anchored by the areas only Coopers Hawk Winery, Golf Galaxy Performance Center, DSW, Marshalls and Home Goods, Greenway Station is a central shopping and gathering place for the residents of the west Madison MSA. 300,000 sq. ft. of leasable area strategically located to capitalize on proximity to Madison's more affluent population.





As one of the Madison area's most dominant retail and dining destinations, Greenway Station is located in the affluent community of Middleton, Wisconsin. The property features a diverse retail base which is densely surrounded by multifamily projects, hotels and class A office buildings.

> Visit Stats by Year Visits : 2.5M Visitors: 678.3K **Visit Frequency: 3.72**

# **GREATER MADISON AREA**





# GREENWAY VIEWS



# BUSINESS DEMOGRAPHICS



| Rank | Wisconsin    | US                                         |
|------|--------------|--------------------------------------------|
| 23rd | 433,797      | 27,092,908                                 |
| 15th | \$72,283,321 | \$3,917,663,456                            |
| 4th  | \$12,904     | <b>\$12,990</b> GREENWA                    |
| 18t