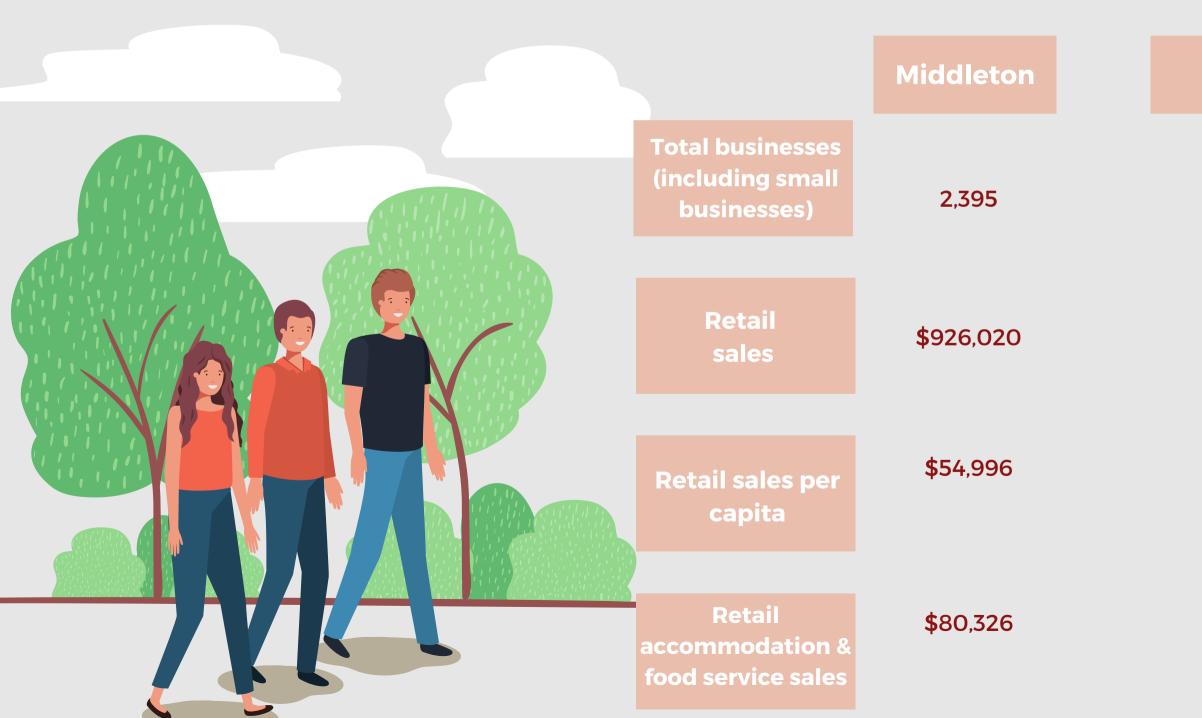

# BUSINESS DEMOGRAPHICS

| Rank | Wisconsin    | US                                         |
|------|--------------|--------------------------------------------|
| 23rd | 433,797      | 27,092,908                                 |
| 15th | \$72,283,321 | \$3,917,663,456                            |
| 4th  | \$12,904     | <b>\$12,990</b> GREENWA                    |
| 18th | \$9,247,311  | \$12,990 GREENWAY STATION<br>\$613,795,732 |