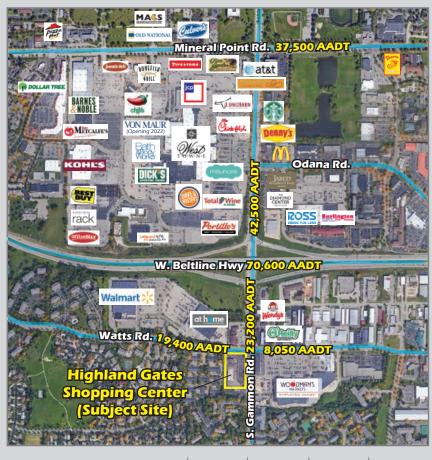

# **Retail Space For Lease**

Highland Gates Shopping Center – Watts Rd. and S. Gammon Rd., Madison, WI

f sin 800 W. Broadway, Suite 400, Monona, WI 53716 608-327-4021• www.galwaycompanies.com For more information on this property, please contact:

# **Retail Space For Lease**

Highland Gates Shopping Center – Watts Rd. and S. Gammon Rd., Madison, WI

#### **Property Overview and Tenant List**

39,216 sq. ft. multi-tenant shopping center located on Madison's affluent west side. Shopping Center anchored by Dollar Tree, The Pancake Café, Wingstop, Little Caesars, Subway and Get It Now. Property is shadow anchored by Woodman's food store (200,000 + sq. ft. grocery store) and Walmart. Site is located on the hard corner of Gammon Road (23,200 AADT) and Watts Road (19,400 AADT) just south of the 12/18 Beltline Highway and West Towne Mall (a CBL owned regional mall with in excess of \$454.00/sq. ft. average sales). One space remaining totaling 988 sq. ft. Pylon and building signage available.