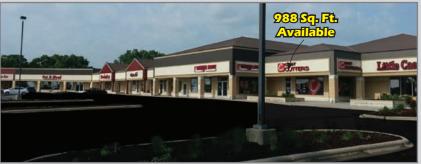

#### **Property Overview and Tenant List**

39,216 sq. ft. multi-tenant shopping center located on Madison's affluent west side. Shopping Center anchored by Dollar Tree, The Pancake Café, Wingstop, Little Caesars, Subway and Get It Now. Property is shadow anchored by Woodman's food store (200,000 + sq. ft. grocery store) and Walmart. Site is located on the hard corner of Gammon Road (23,200 AADT) and Watts Road (19,400 AADT) just south of the 12/18 Beltline Highway and West Towne Mall (a CBL owned regional mall with in excess of \$454.00/sq. ft. average sales). One space remaining totaling 988 sq. ft. Pylon and building signage available.

| Tenant                                         | Square Feet |
|------------------------------------------------|-------------|
| A+ Nails                                       | 1,507       |
| Subway                                         | 1,199       |
| Little Caesars Pizza                           | 1,771       |
| Available (currently occupied by Cost Cutters) | 988         |
| Jackson-Hewitt                                 | 2,658       |
| Familia Dental                                 | 3,456       |
| Wingstop                                       | 2,319       |
| La Bamba Mexican Restaurant                    | 2,282       |
| Dollar Tree                                    | 9,335       |
| Get It Now                                     | 7,133       |
| Pancake Cafe                                   | 4,894       |
| The Joint                                      | 1,674       |
| Total                                          | 39,216      |