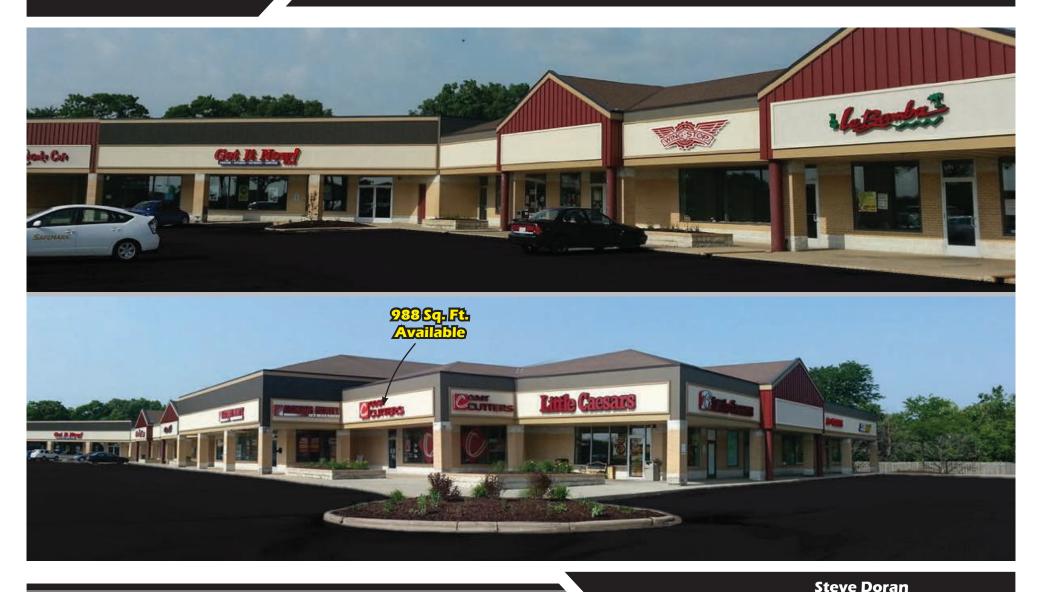

#### **Property Overview and Tenant List**

39,216 sq. ft. multi-tenant shopping center located on Madison's affluent west side. Shopping Center anchored by Dollar Tree, The Pancake Café, Wingstop, Little Caesars, Subway and Get It Now. Property is shadow anchored by Woodman's food store (200,000 + sq. ft. grocery store) and Walmart. Site is located on the hard corner of Gammon Road (23,200 AADT) and Watts Road (19,400 AADT) just south of the 12/18 Beltline Highway and West Towne Mall (a CBL owned regional mall with in excess of \$454.00/sq. ft. average sales). One space remaining totaling 988 sq. ft. Pylon and building signage available.

| Tenant                                         | Square Feet |
|------------------------------------------------|-------------|
| A+ Nails                                       | 1,507       |
| Subway                                         | 1,199       |
| Little Caesars Pizza                           | 1,771       |
| Available (currently occupied by Cost Cutters) | 988         |
| Jackson-Hewitt                                 | 2,658       |
| Familia Dental                                 | 3,456       |
| Wingstop                                       | 2,319       |
| La Bamba Mexican Restaurant                    | 2,282       |
| Dollar Tree                                    | 9,335       |
| Get It Now                                     | 7,133       |
| Pancake Cafe                                   | 4,894       |
| The Joint                                      | 1,674       |
| Total                                          | 39,216      |