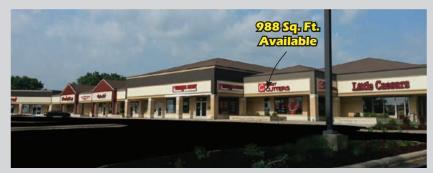

#### **Property Overview and Tenant List**

39,216 sq. ft. multi-tenant shopping center located on Madison's affluent west side. Shopping Center anchored by Dollar Tree, The Pancake Café, Wingstop, Little Caesars, Subway and Get It Now. Property is shadow anchored by Woodman's food store (200,000 + sq. ft. grocery store) and Walmart. Site is located on the hard corner of Gammon Road (23,200 AADT) and Watts Road (19,400 AADT) just south of the 12/18 Beltline Highway and West Towne Mall (a CBL owned regional mall with in excess of \$454.00/sq. ft. average sales). One space remaining totaling 988 sq. ft. Pylon and building signage available.

| Tenant                                         | Square Feet |
|------------------------------------------------|-------------|
| A+ Nails                                       | 1,507       |
| Subway                                         | 1,199       |
| Little Caesars Pizza                           | 1,771       |
| Available (currently occupied by Cost Cutters) | 988         |
| Jackson-Hewitt                                 | 2,658       |
| Familia Dental                                 | 3,456       |
| Wingstop                                       | 2,319       |
| La Bamba Mexican Restaurant                    | 2,282       |
| Dollar Tree                                    | 9,335       |
| Get It Now                                     | 7,133       |
| Pancake Cafe                                   | 4,894       |
| The Joint                                      | 1,674       |
| Total                                          | 39,216      |