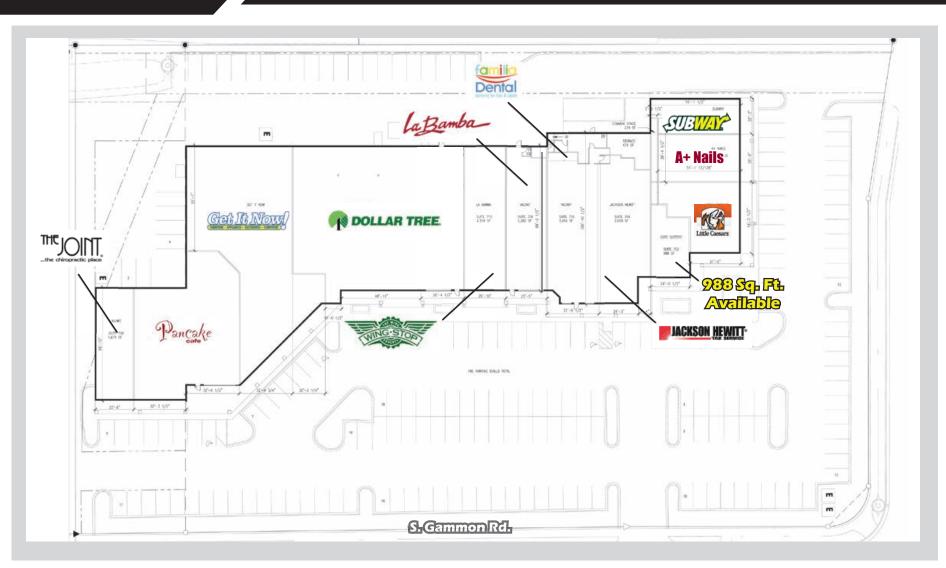

#### **Property Overview and Tenant List**

39,216 sq. ft. multi-tenant shopping center located on Madison's affluent west side. Shopping Center anchored by Dollar Tree, The Pancake Café, Wingstop, Little Caesars, Subway and Get It Now. Property is shadow anchored by Woodman's food store (200,000 + sq. ft. grocery store) and Walmart. Site is located on the hard corner of Gammon Road (23,200 AADT) and Watts Road (19,400 AADT) just south of the 12/18 Beltline Highway and West Towne Mall (a CBL owned regional mall with in excess of \$454.00/sq. ft. average sales). One space remaining totaling 988 sq. ft. Pylon and building signage available.

| Tenant                                         | Square Feet |
|------------------------------------------------|-------------|
| A+ Nails                                       | 1,507       |
| Subway                                         | 1,199       |
| Little Caesars Pizza                           | 1,771       |
| Available (currently occupied by Cost Cutters) | 988         |
| Jackson-Hewitt                                 | 2,658       |
| Familia Dental                                 | 3,456       |
| Wingstop                                       | 2,319       |
| La Bamba Mexican Restaurant                    | 2,282       |
| Dollar Tree                                    | 9,335       |
| Get It Now                                     | 7,133       |
| Pancake Cafe                                   | 4,894       |
| The Joint                                      | 1,674       |
| Total                                          | 39,216      |