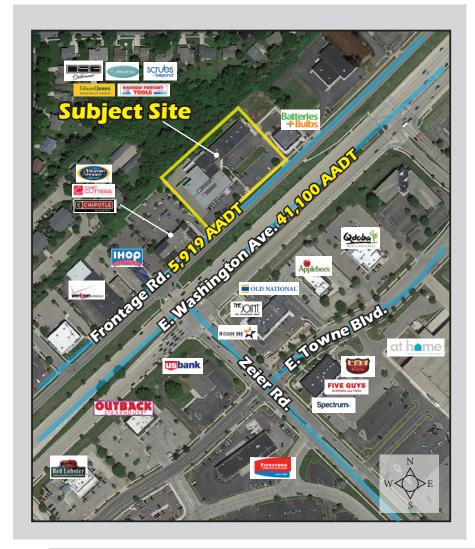

### **Availability Details and Demographics**

- 47,877 total building sq. ft. building
- 8,755 sq. ft. second floor space available
- High traffic counts, excellent visibility and frontage along E. Washington Ave.
- Cotenants include: DSG Outerwear, Edward Jones, Scrubs & Beyond, Miracle Ear and Harbor Freight
- 107 surface parking spaces
- Located directly across from main E. Towne Mall Entrance
- 11.5' ceiling height (clear)
- Pylon and building signage available