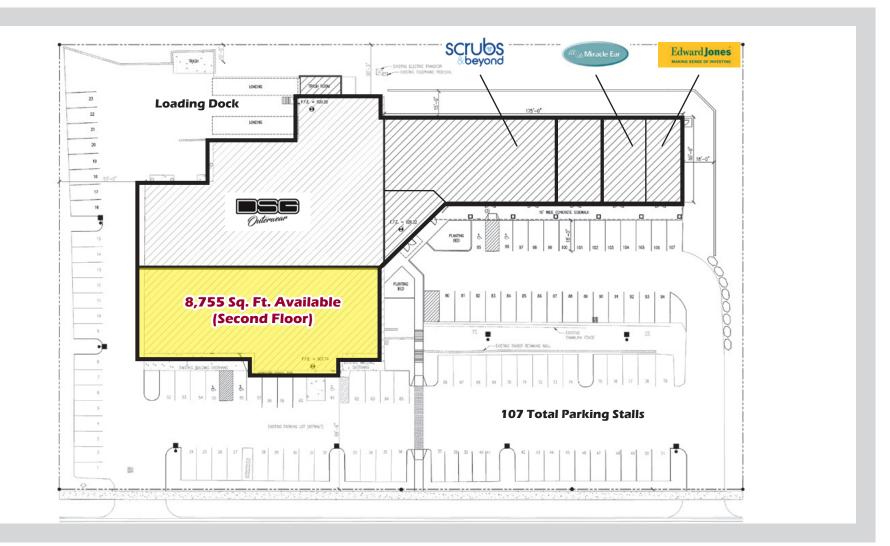

### **Availability Details and Demographics**

- 47,877 total building sq. ft. building
- 8,755 sq. ft. second floor space available
- High traffic counts, excellent visibility and frontage along E. Washington Ave.
- Cotenants include: DSG Outerwear, Edward Jones, Scrubs & Beyond, Miracle Ear and Harbor Freight
- 107 surface parking spaces
- Located directly across from main E. Towne Mall Entrance
- 11.5' ceiling height (clear)
- Pylon and building signage available