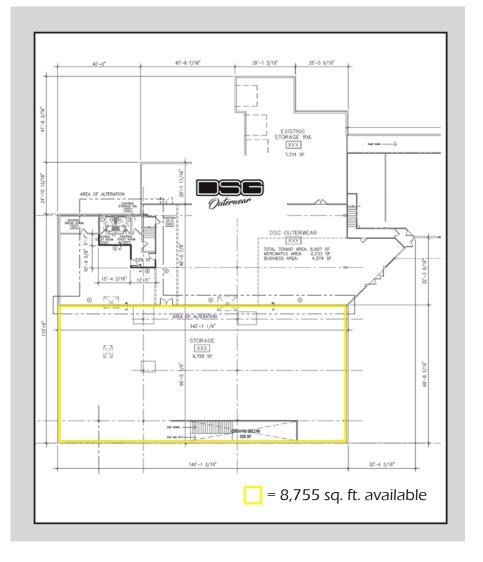

### **Availability Details and Demographics**

- 47,877 total building sq. ft. building
- 8,755 sq. ft. second floor space available
- High traffic counts, excellent visibility and frontage along E. Washington Ave.
- Cotenants include: DSG Outerwear, Edward Jones, Scrubs & Beyond, Miracle Ear and Harbor Freight
- 107 surface parking spaces
- Located directly across from main E. Towne Mall Entrance
- 11.5' ceiling height (clear)
- Pylon and building signage available