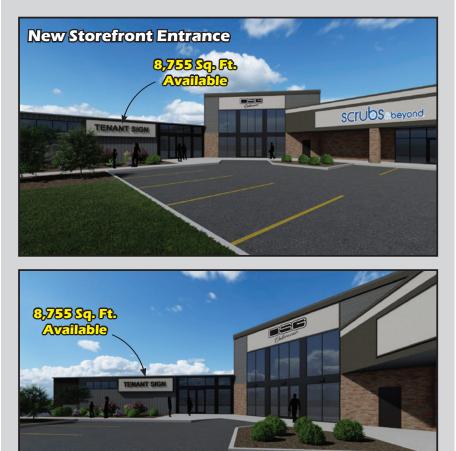

### **Availability Details and Demographics**

- 47,877 total building sq. ft. building
- 8,755 sq. ft. second floor space available
- High traffic counts, excellent visibility and frontage along E. Washington Ave.
- Cotenants include: DSG Outerwear, Edward Jones, Scrubs & Beyond, Miracle Ear and Harbor Freight
- 107 surface parking spaces
- Located directly across from main E. Towne Mall Entrance
- 11.5' ceiling height (clear)
- Pylon and building signage available